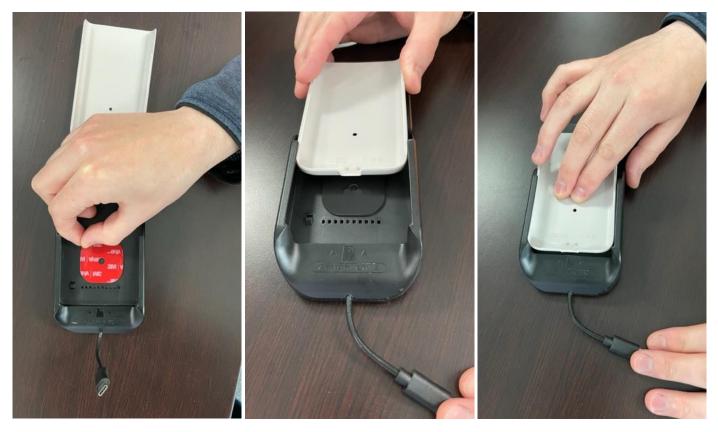

## Verifone e285 Payment Cradle Instructions

1. Remove the e285 payment cradle from the box, if applicable install the adhesive pad in the manner seen below.

2. Peel off the red adhesive pad film, then take the back cover of the e285 device and align within the payment cradle by hovering over the adhesive pad. Once aligned properly, firmly install the back cover to the adhesive pad.

3. Then take the e285 payment device and install by sliding into the payment cradle. Afterwards plug the USB-C Cable into the Verifone e285 payment device.

4. Once the Verifone e285 device has been installed, you can now finalize installation by sliding the payment cradle onto the EZ Back utilizing the accessory wing.