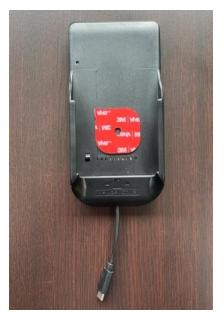

## Verifone e285 Payment Cradle Instructions

1. Remove the e285 payment cradle from the box, if applicable install the adhesive pad in the manner seen below.

2. Peel off the red adhesive pad film, then take the back cover of the e285 device and align within the payment cradle by hovering over the adhesive pad. Once aligned properly, firmly install the back cover to the adhesive pad.