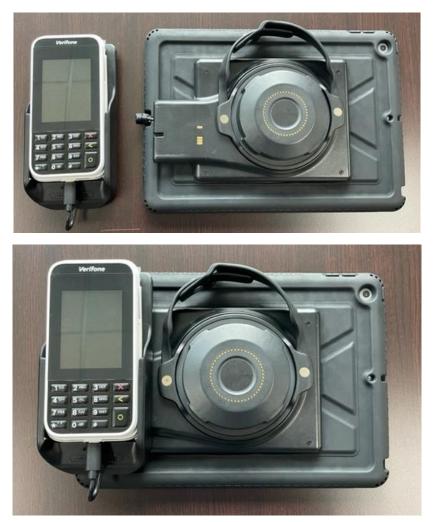

3. Then take the e285 payment device and install by sliding into the payment cradle. Afterwards plug the USB-C Cable into the Verifone e285 payment device.

4. Once the Verifone e285 device has been installed, you can now finalize installation by sliding the payment cradle onto the EZ Back utilizing the accessory wing.

5. To disable the quick release feature of the payment cradle in order to keep the payment device secured, use the red handled tool and turn clockwise via the slot located on the top left corner of the payment accessory.