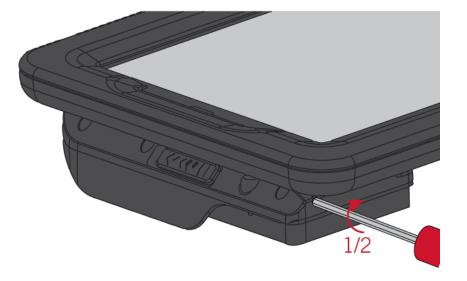

5. To disable the quick release feature of the payment cradle in order to keep the payment device secured, use the red handled tool and turn clockwise via the slot located on the top left corner of the payment accessory.