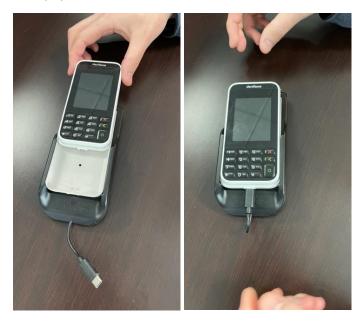

3. Then take the e285 payment device and install by sliding into the payment cradle. Afterwards plug the USB-C Cable into the Verifone e285 payment device.

4. Once the Verifone e285 device has been installed, you can now finalize installation by sliding the payment cradle onto the EZ Back utilizing the accessory wing.