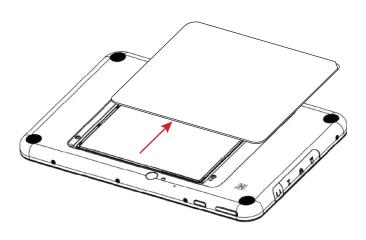

SmartBack without Accessory Dock 185-00224

Lift the existing battery cover by pulling the notch on the lower left corner and completely remove it.

Place the RapidDoc SmartBack into the battery opening.

Make sure that the arrow on the inside of the SmartBack points to the Tablet Camera.