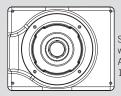

SmartBack without Accessory Dock 185-00224

Lift the existing battery cover by pulling the notch on the lower left corner and completely remove it.

Place the RapidDoc SmartBack into the battery opening.

Make sure that the arrow on the inside of the SmartBack points to the Tablet Camera.

Wery carefully secure the SmartBack to the tablet, applying light force to the Hex Key to tighten the 4 corner screws.

If you have access to a torque screw-driver, Aava recommends setting the driver to 1.23 inch-pounds of torque, or 14 newton centimeters.