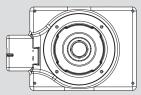

SmartBack without Accessory Dock 185-00224

Lift the existing battery cover by pulling the notch on the lower left corner and completely remove it.

Place the RapidDoc SmartBack into the battery opening.

Make sure that the arrow on the inside of the SmartBack points to the Tablet Camera.

Wery carefully secure the SmartBack to the tablet, applying light force to the Hex Key to tighten the 4 corner screws.

If you have access to a torque screw-driver, Aava recommends setting the driver to 1.23 inch-pounds of torque, or 14 newton centimeters.