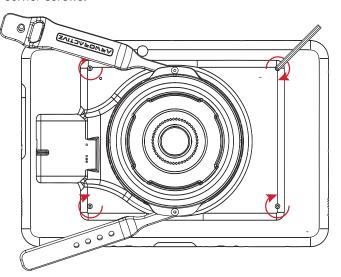

Wery carefully secure the SmartBack to the tablet, applying light force to the Hex Key to tighten the 4 corner screws.

If you have access to a torque screw-driver, Aava recommends setting the driver to 1.23 inch-pounds of torque, or 14 newton centimeters.