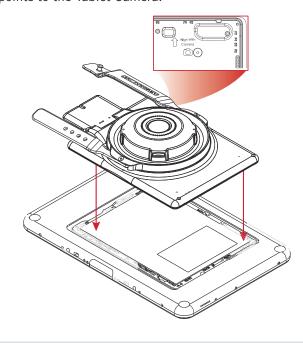

SmartBack without Accessory Dock 185-00224

Lift the existing battery cover by pulling the notch on the lower left corner and completely remove it.

Place the RapidDoc SmartBack into the battery opening.

Make sure that the arrow on the inside of the SmartBack points to the Tablet Camera.