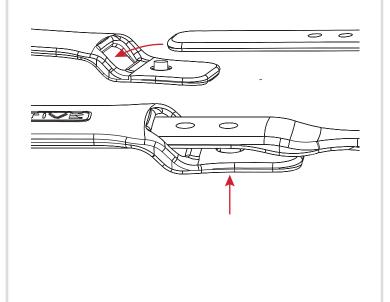

BEFORE INSTALLING:** Do not overtighten screws. Using excessive force when tightening screws can damage the threads on devices and damage product.



SmartBack with Accessory Dock 185-00513



SmartBack without Accessory Dock 185-00224





Lift the existing battery cover by pulling the notch on the lower left corner and completely remove it.



Place the RapidDoc SmartBack into the battery opening.

Make sure that the arrow on the inside of the SmartBack points to the Tablet Camera.



Wery carefully secure the SmartBack to the tablet, applying light force to the Hex Key to tighten the 4 corner screws.



If you have access to a torque screw-driver, Aava recommends setting the driver to 1.23 inch-pounds of torque, or 14 newton centimeters.

**4** Adjust hand strap to desired tightness.