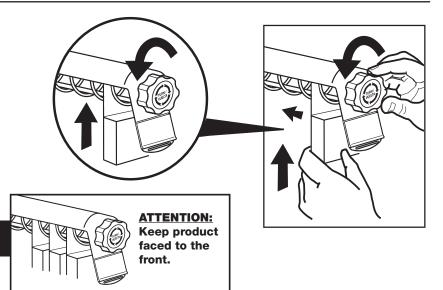

### **LOADING MERCHANDISE**

Insert the merchandise by following the ramp upwards until product stops, then turn the knob counter clockwise until product catches hook.

Thin packages:

**ONE COMPLETE ROTATION** provides the position for loading the next package.

Thick packages:
TWO COMPLETE ROTATIONS are required.

Repeat Step 5 and 6 for loading the rest of the merchandise.

**WARNING:** Do not overturn coil. Product will go all the way off the rear of the coil and become inaccessible.