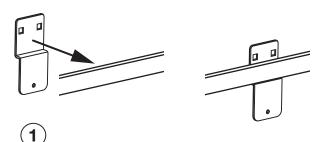

## **Spiral Anti-Sweep Hook - Narrow Round Hood Style**

### **Bracket for Madix Bar**

#### **INSTALL**



Place Bracket behind the bar as shown.

# HARDWARE: Tool Needed: Phillips Screwdriver Bracket Screw Cover Screw











Allow enough space between the displays so that product does not touch the surface below or obstruct other merchandise.

### **LOADING MERCHANDISE**

Insert the merchandise by following the ramp upwards until product stops, then turn the knob counter clockwise until product catches hook.

Thin packages:

**ONE COMPLETE ROTATION** provides the position for loading the next package.

Thick packages:
TWO COMPLETE ROTATIONS are required.

Repeat Step 5 and 6 for loading the rest of the merchandise.

**WARNING:** Do not overturn coil. Product will go all the way off the rear of the coil and become inaccessible.





### **DISPENSING MERCHANDISE**