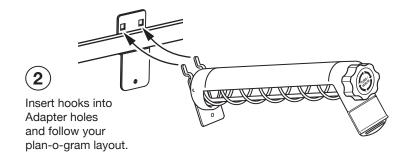

# HARDWARE: Tool Needed: Phillips Screwdriver Bracket Screw Cover Screw

Allow enough space between the displays so that product does not touch the surface below or obstruct other merchandise.