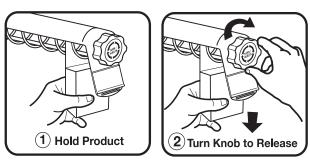

ar**

#### **INSTALL**



Place Bracket behind the bar as shown.

# HARDWARE: Tool Needed: Phillips Screwdriver Bracket Screw Cover Screw











Allow enough space between the displays so that product does not touch the surface below or obstruct other merchandise.

### **LOADING MERCHANDISE**

Insert the merchandise by following the ramp upwards until product stops, then turn the knob counter clockwise until product catches hook.

Thin packages:

**ONE COMPLETE ROTATION** provides the position for loading the next package.

Thick packages:
TWO COMPLETE ROTATIONS are required.

Repeat Step 5 and 6 for loading the rest of the merchandise.

**WARNING:** Do not overturn coil. Product will go all the way off the rear of the coil and become inaccessible.





### **DISPENSING MERCHANDISE**