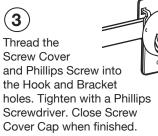

# HARDWARE: Tool Needed: Phillips Screwdriver Bracket Screw Cover Screw

Allow enough space between the displays so that product does not touch the surface below or obstruct other merchandise.