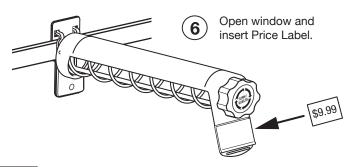

# HARDWARE: Tool Needed: Phillips Screwdriver Bracket Screw Cover Screw

Allow enough space between the displays so that product does not touch the surface below or obstruct other merchandise.