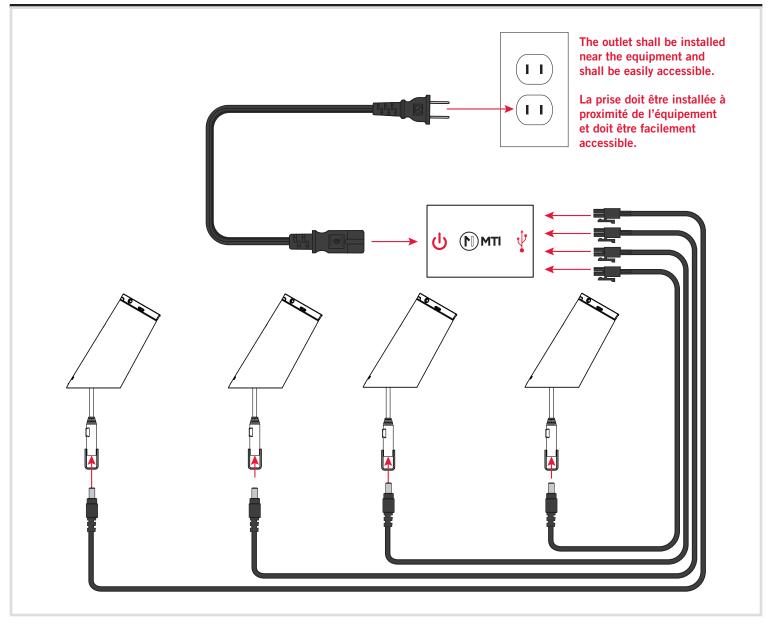

## **ADDITIONAL SAFETY INFORMATION**

| Technical Data |                                                      |
|----------------|------------------------------------------------------|
| Input:         | 100-240 VAC, 50/60hz                                 |
| Output:        | DC*4 6V/3.2A each port,<br>total 6V/12.8A, 76.8W max |