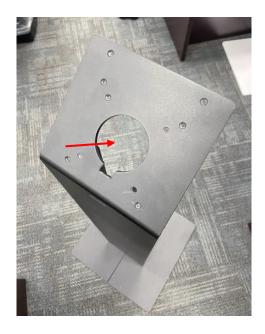

4. Route the other side of the charging cable through the center of the Radius Floor Stand to manage the charging cable within the Radius Floor Stand.

Lineup the VESA pattern on both the EZ Back VESA, and the Radius Floor Stand – install the provided screws from the underside to secure the Surface Go 2 to the Radius Floor.