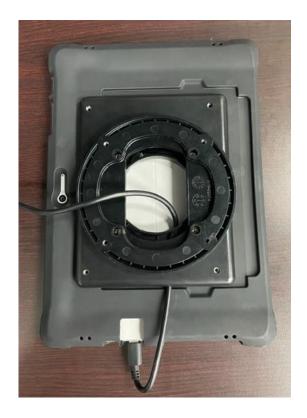

4. Route the other side of the charging cable through the center of the Radius Floor Stand to manage the charging cable within the Radius Floor Stand.

Lineup the VESA pattern on both the EZ Back VESA, and the Radius Floor Stand – install the provided screws from the underside to secure the Surface Go 2 to the Radius Floor.