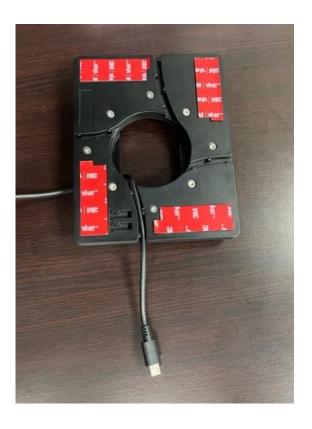

3. Next take the EZ Back VESA, peel the VHB covers from all 4 strips using the finger pull tabs. Then install the EZ Back VESA onto the Surface Go 2 tablet, the Case will act as a template for proper installation.