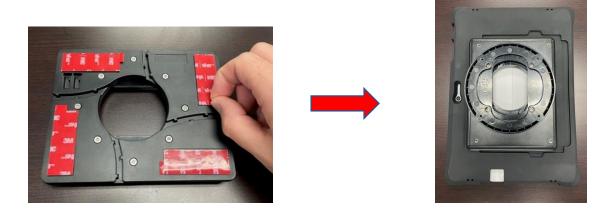

3. Next take the EZ Back VESA, peel the VHB covers from all 4 strips using the finger pull tabs. Then install the EZ Back VESA onto the Surface Go 2 tablet, the Case will act as a template for proper installation.