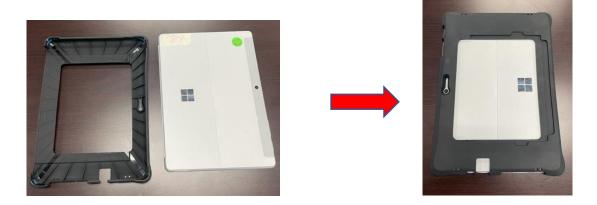

## **EZ Back VESA Install Instructions:**

1. Install the Surface Go 2 into the provided Case.

2. To keep the Surface Go 2 fully charged when deployed, take the charging cable and feed through the center of the EZ Back VESA and route through one of the cable channels. Ensure the charging cable has enough slack to plug into the charging port of the Surface Go 2.