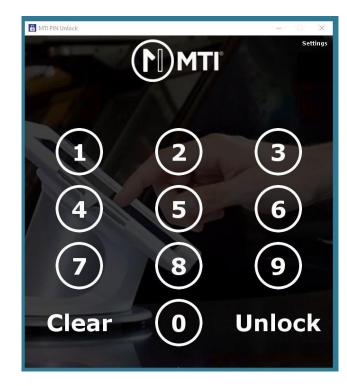

MTI PIN Unlock Settings Settings button used to enter Admin Mode Type a PIN, Unlock-Clear then press Unlock

Press Clear to start over

### Undocking the Tablet with the PinUnlock App

Type a stored PIN number or the default PIN and push the Unlock button.

If the PIN is accepted, Green dots will be shown
If the PIN is not accepted Red dots will be shown
You should hear a "click" from the RapidDoc Mount
as the latches disengage. The latches will stay open
for 5 seconds, then re-close automatically