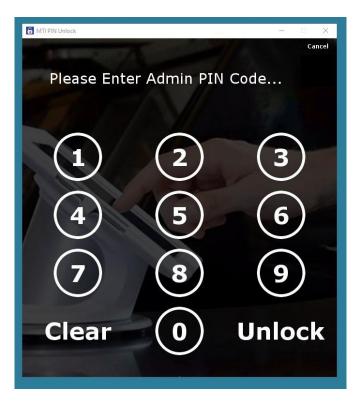

#### MTI Pin Unlock App

- Default Pin Code is 97124
- Default Admin Pin is 0000
- To undock the tablet, type 97124, then press Unlock
- If a proper PIN is entered, a green indicator will appear in the App and the RapidDoc VESA mount will open the latches with a clear clicking sound

MTI PIN Unlock Settings Settings button used to enter Admin Mode Type a PIN, Unlock-Clear then press Unlock

Press Clear to start over