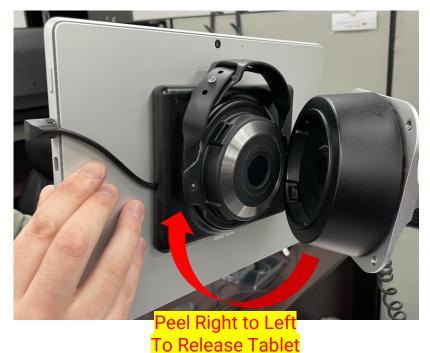

Even though the tablet is unlatched, magnets prevent it from falling. To remove the tablet, simply "peel" the tablet from left to right or right to left to break the magnetic force

To redock, simply align the tablet mount with the RapidDoc Mount. It will magnetically guide into place and the latches will capture the tablet automatically