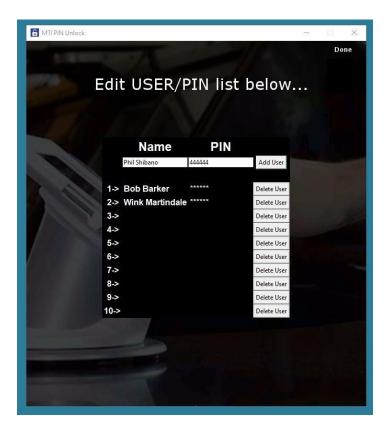

## MTI Pin Unlock App – Adding Users

Click on the "Settings" button in the top right corner to enter Admin Mode Type "0000" then press Unlock

In Admin Mode, enter Names and New Pins as desired. Delete old users in this screen too. Hit "Done" button in top right corner when complete. PIN numbers are stored locally on tablet.