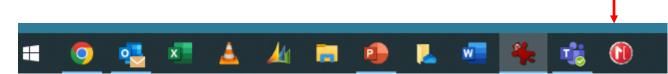

The MTI Pin Unlock App is this icon

Pin the Pin Unlock icon to the Start Menu and/or the Task Bar