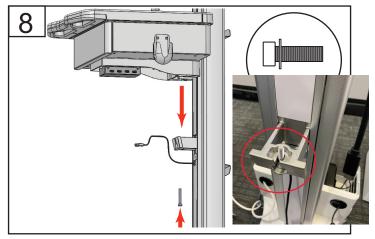

Install the **POWER CABLE EXTENSION** into the **BATTERY BOX** by pushing it through the other grommet.