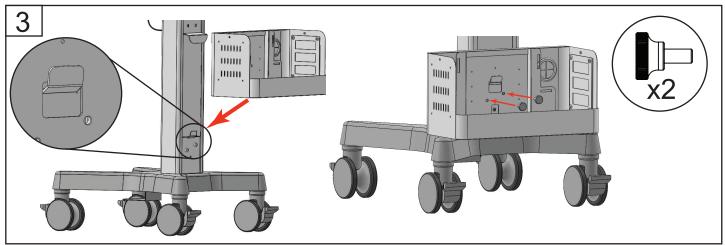

Install the box to the cart placing the box onto the hook. Secure the box to the cart with the provided **THUMB-SCREWS**.

Push coiled cable from the bottom of the **SPLINE** into the grommet of the **BATTERY BOX**..