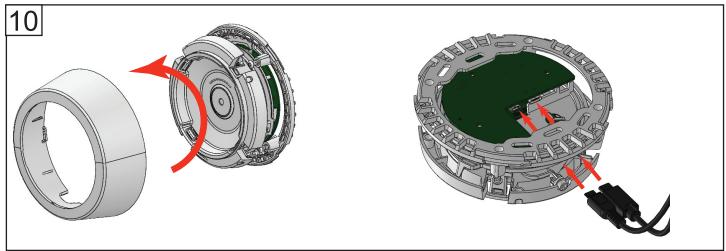

Use an Allen wrench to remove the center screw on the RapidDoc mount; this allows tilt up of the tablet. Mount the **RAPIDDOC** to the mounting plate using the supplied **PAN HEAD SCREWS**. Put cover back on and snap in to secure.