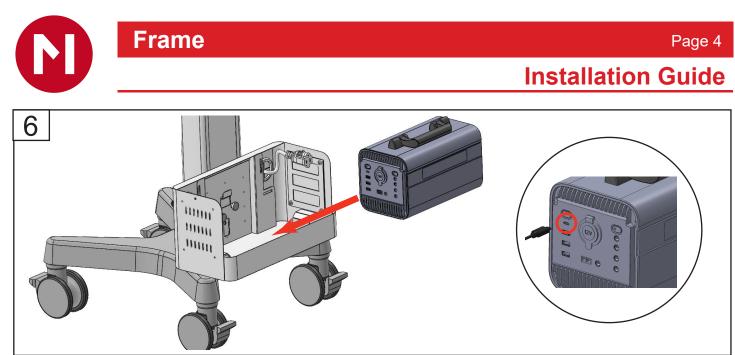

## **Installation Guide**

Place **BATTERY** into the **BATTERY CASE** plugging the USB C connector to the USB C connector output on the **BATTERY**. Then put on the **BATTERY BOX cover** and tighten the side thumbscrews.