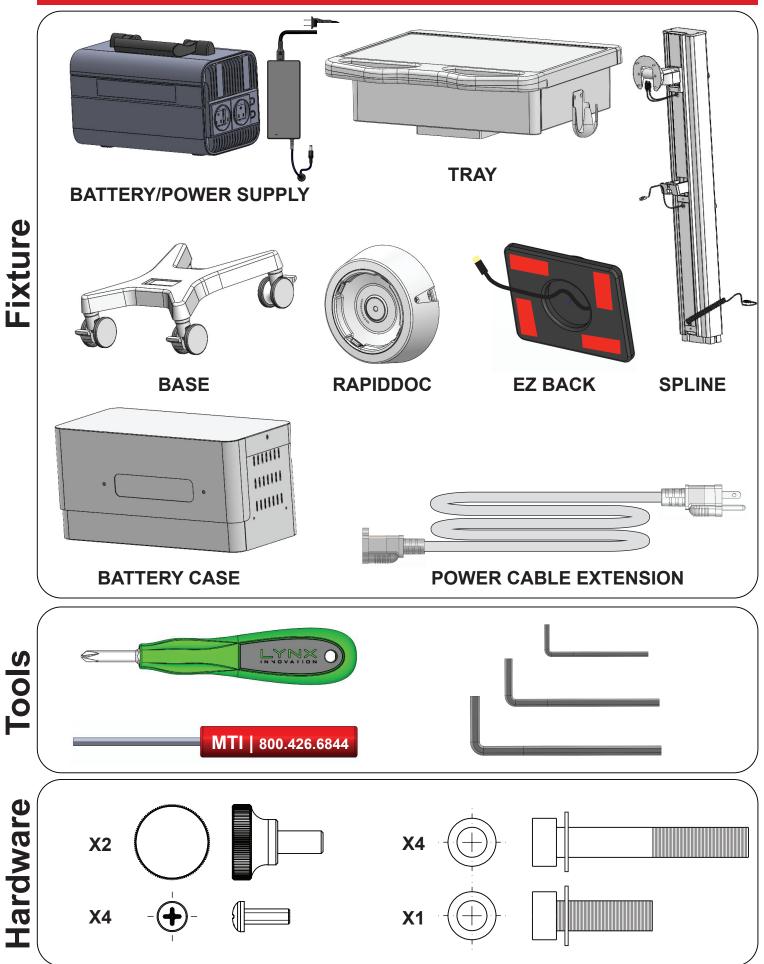

## Link to Unboxing Video

Warranty

**Link to Installation Video** 

## **Kit Contents**

## Page 2



Page 3



Frame

Install the **SPLINE** onto the **BASE** using the **SOCKET HEAD SCREWS** and the provided **ALLEN WRENCH** to secure in place.



Remove the cover to the **BATTERY BOX** by loosening the side thumbscrews and lifting the cover off the box. Save screws and cover for re-installation.



Install the box to the cart placing the box onto the hook. Secure the box to the cart with the provided **THUMB-SCREWS**.



Push coiled cable from the bottom of the **SPLINE** into the grommet of the **BATTERY BOX**..



Install the **POWER CABLE EXTENSION** into the **BATTERY BOX** by pushing it through the other grommet.

## **Installation Guide**



Place **BATTERY** into the **BATTERY CASE** plugging the USB C connector to the USB C connector output on the **BATTERY**. Then put on the