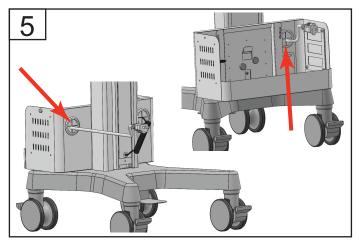

Install the **POWER CABLE EXTENSION** into the **BATTERY BOX** by pushing it through the other grommet.