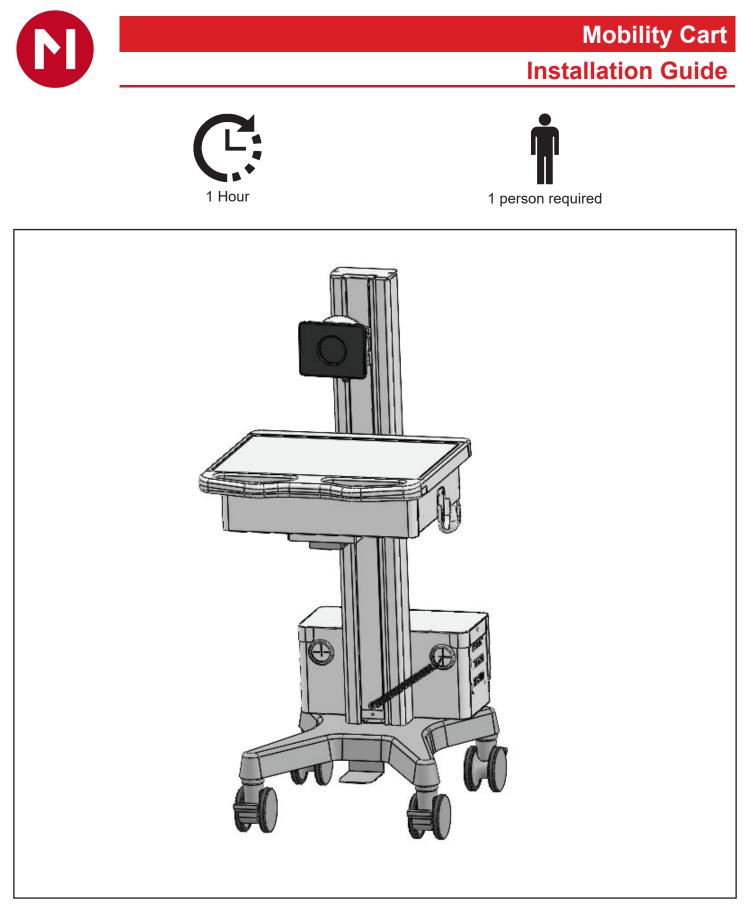

## Link to Unboxing Video

Warranty

**Link to Installation Video** 

## **Kit Contents**

## Page 2



Page 3



Frame

Install the **SPLINE** onto the **BASE** using the **SOCKET HEAD SCREWS** and the provided **ALLEN WRENCH** to secure in place.



Remove the cover to the **BATTERY BOX** by loosening the side thumbscrews and lifting the cover off the box. Save screws and cover for re-installation.



Install the box to the cart placing the box onto the hook. Secure the box to the cart with the provided **THUMB-SCREWS**.



Push coiled cable from the bottom of the **SPLINE** into the grommet of the **BATTERY BOX**..



Install the **POWER CABLE EXTENSION** into the **BATTERY BOX** by pushing it through the other grommet.

## **Installation Guide**



Place **BATTERY** into the **BATTER