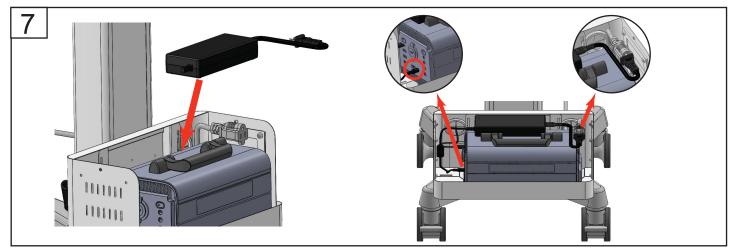

Install the **POWER SUPPLY** by placing it on top of the battery. Plug in the **POWER SUPPLY** into the **BATTERY** and into the **POWER CABLE EXTENSION**. Secure the handle to the ladder tie on top of the battery.

Place **TRAY** onto the bracket and secure with **SOCKET HEAD SCREW**. Insert the screw into the slot from the front, not from the bottom.

Plug in the cable to the USB hub.

Remove the cover to the **RAPIDDOC** and set aside for re-installation. Plug in the 2 cables coming from the **SPLINE** to the **RAPIDDOC**,