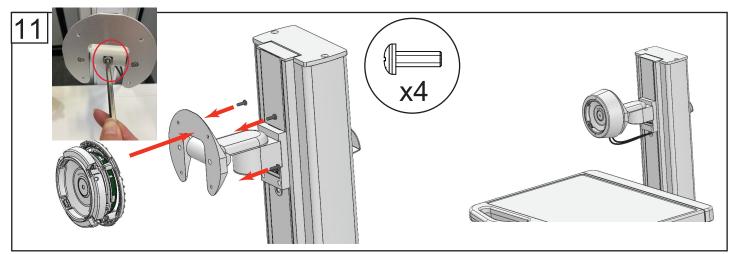

Use an Allen wrench to remove the center screw on the RapidDoc mount; this allows tilt up of the tablet. Mount the **RAPIDDOC** to the mounting plate using the supplied **PAN HEAD SCREWS**. Put cover back on and snap in to secure.