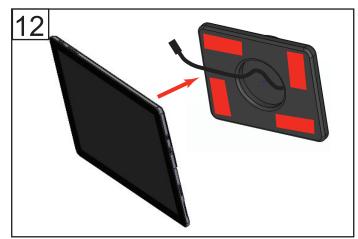

Frame

Attach the tablet (not included) to the **EZ BACK** by peeling the protective film off the VHB and firmly pressing the tablet to the **EZ BACK**. Plug in the power cable to the tablet.

Lock the tablet to the **RAPIDDOC**.