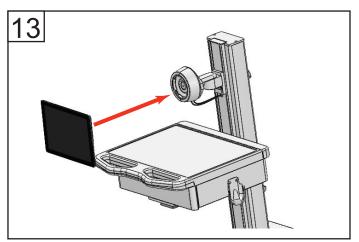

Frame

Attach the tablet (not included) to the **EZ BACK** by peeling the protective film off the VHB and firmly pressing the tablet to the **EZ BACK**. Plug in the power cable to the tablet.

Lock the tablet to the **RAPIDDOC**.