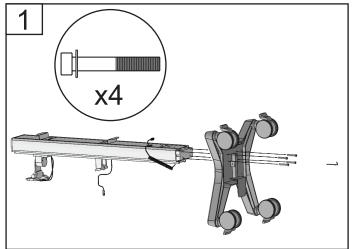

## Page 2

Page 3

Frame

Install the **SPLINE** onto the **BASE** using the **SOCKET HEAD SCREWS** and the provided **ALLEN WRENCH** to secure in place.

Remove the cover to the **BATTERY BOX** by loosening the side thumbscrews and lifting the cover off the box. Save screws and cover for re-installation.