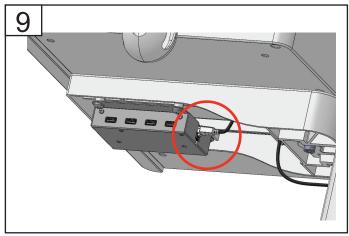

Place **TRAY** onto the bracket and secure with **SOCKET HEAD SCREW**. Insert the screw into the slot from the front, not from the bottom.

Plug in the cable to the USB hub.

Remove the cover to the **RAPIDDOC** and set aside for re-installation. Plug in the 2 cables coming from the **SPLINE** to the **RAPIDDOC**,