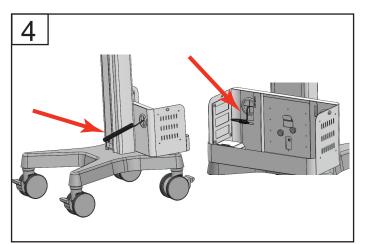

Install the box to the cart placing the box onto the hook. Secure the box to the cart with the provided **THUMB-SCREWS**.

Push coiled cable from the bottom of the **SPLINE** into the grommet of the **BATTERY BOX**..

Install the **POWER CABLE EXTENSION** into the **BATTERY BOX** by pushing it through the other grommet.