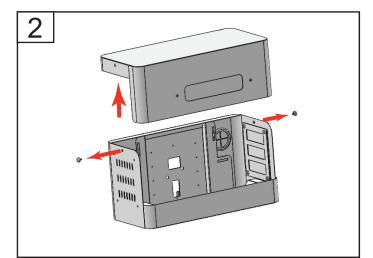

## Page 2

Page 3

Frame

Install the **SPLINE** onto the **BASE** using the **SOCKET HEAD SCREWS** and the provided **ALLEN WRENCH** to secure in place.

Remove the cover to the **BATTERY BOX** by loosening the side thumbscrews and lifting the cover off the box. Save screws and cover for re-installation.