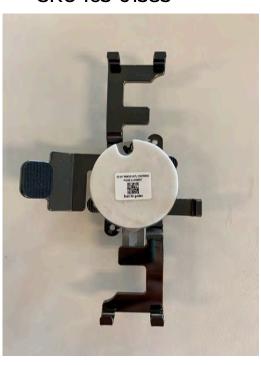

### MICRO II SAMSUNG FOLD SPEEDBRACKET OPTIONS

SKU 165-01352

SKU 165-01385

Both of these brackets are compatible with the phone.