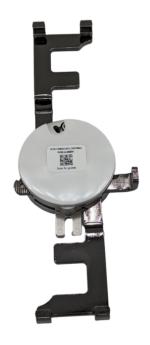

### MICRO II SAMSUNG FOLD SPEEDBRACKET OPTIONS

SKU 165-01352

SKU 165-01385

Both of these brackets are compatible with the phone.