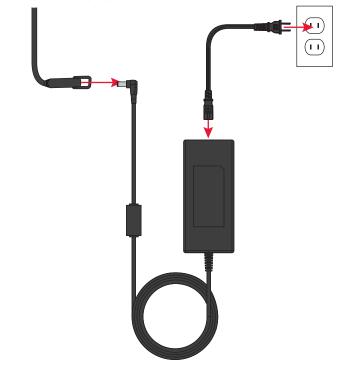

6 Hold the position steady with one hand. With your other hand use the Double-Sided System Tool to turn the screws to move the mounting tabs into position. Tighten screws to lock position to the fixture.