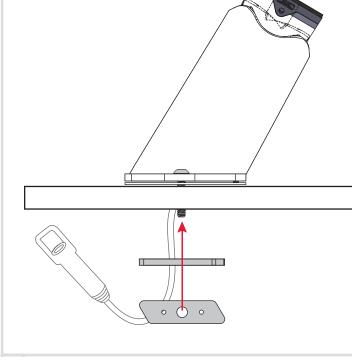

**7** There are two options for connecting power. Option 1: Use the 4-Port Power Hub (detailed instructions on following page). Option 2: Use the individual power supply and plug it into the nearest outlet.