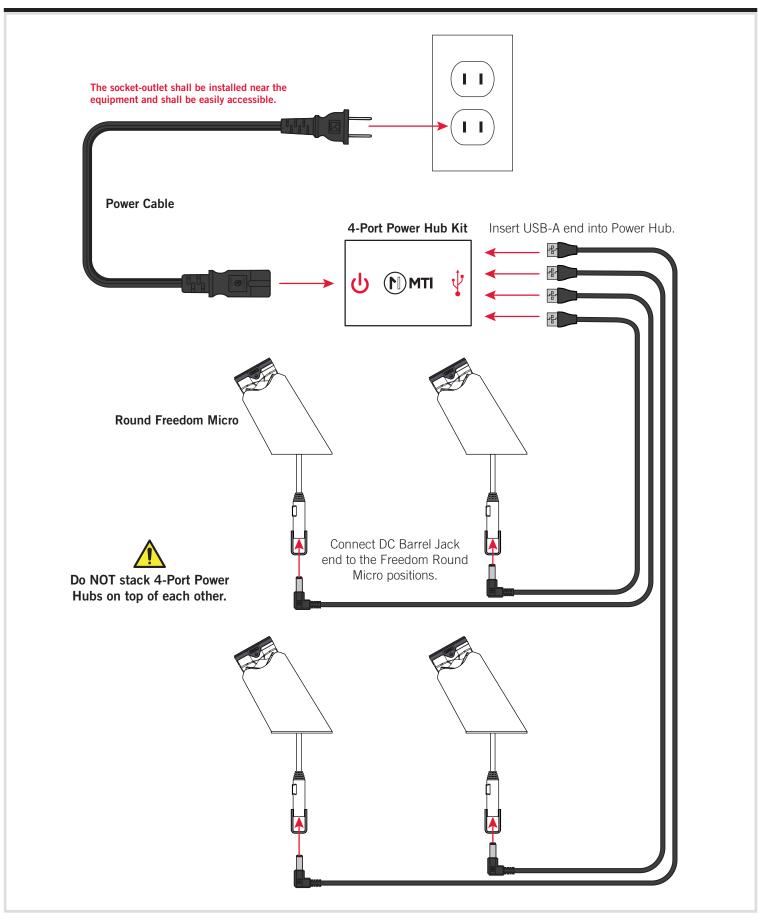

**7** There are two options for connecting power. Option 1: Use the 4-Port Power Hub (detailed instructions on following page). Option 2: Use the individual power supply and plug it into the nearest outlet.