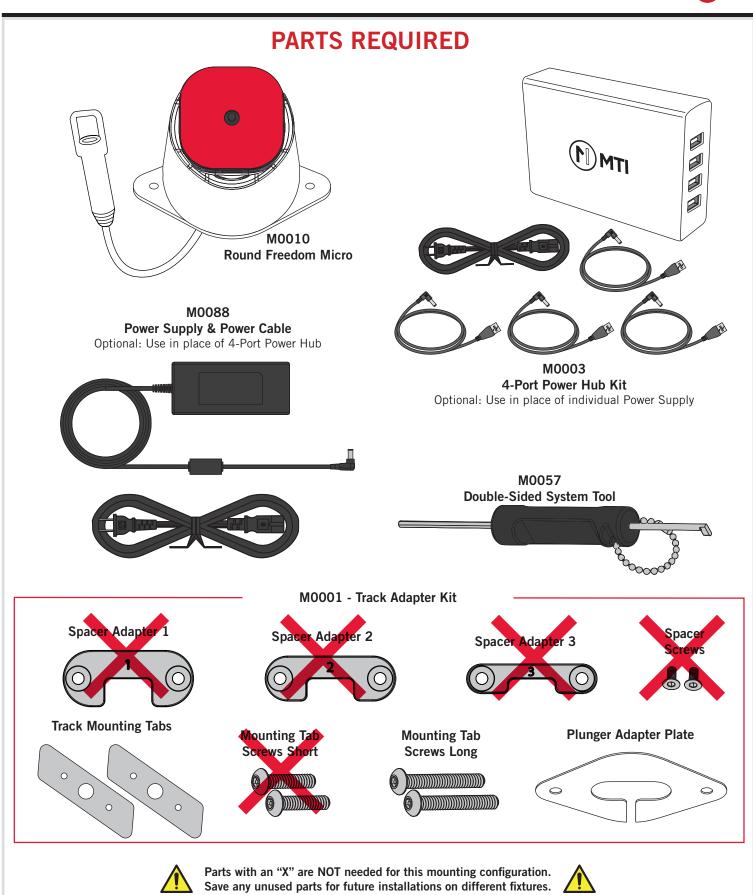

## **INSTALLING MICRO DEVICE SECURITY TO 60" iPHONE WALL**

Install the plunger adapter plate up against the **1** Route Freedom Micro power cable out the bottom. 2 bottom of the baseplate. Plunger 5429  $\bigcirc$ Plunger Adapter Plate 9295  $\bigcirc$  $\bigcirc$ This is required to arm the alarm and charge the device. 4 Insert the position into the fixture. Be sure to insert **3** Insert the Long Mounting Tab Screws into the holes on power cable into large hole in fixture. either side of the baseplate. G