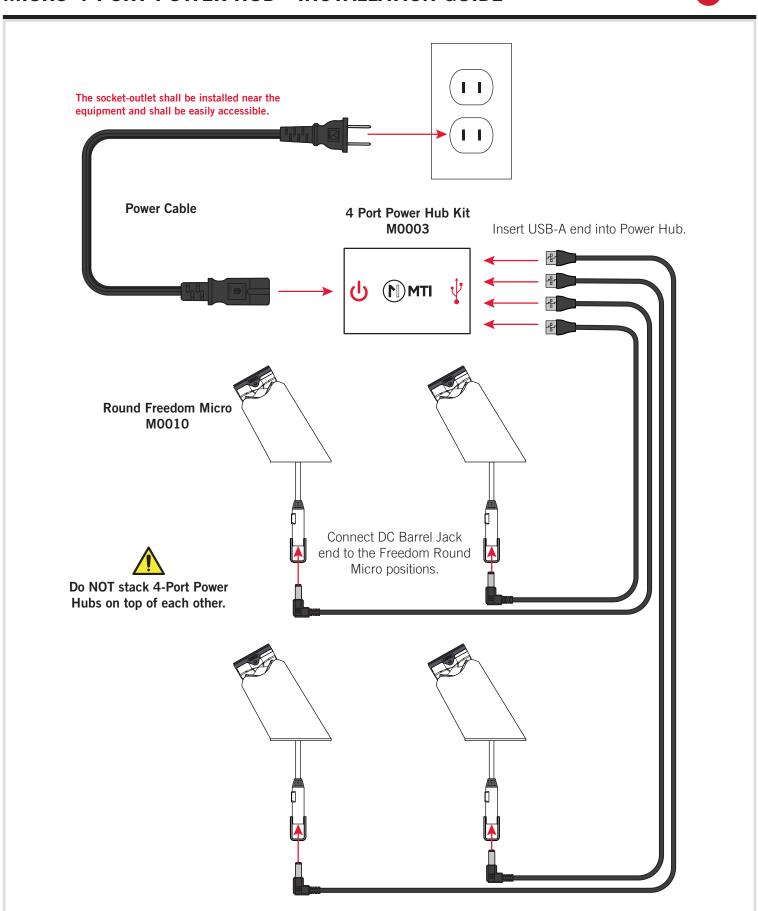

## MICRO 4-PORT POWER HUB - INSTALLATION GUIDE

Please keep observed safety notes before use.

Technical data

Model: K-MU017H

Input: AC 100-240V, 50-60Hz, 1500mA(Max)

Output: USB\*4, 5V ===11.2A(Max), 5V ===2.8A(Each port)

To comply with the published safety standards, the following must be observed when using this power supply.

- 1. For information technology equipment and office equipment use only.
- 2. The output power taken from the supply must not exceed the rating given on the power supply.
- 3. The charger is not intended to be repaired by service personnel in case of failure or component defect (unit can be thrown away).
- 4. For indoor use only.
- 5. The disconnection from line voltage is made by pulling the mains plug.
- 6. The socket-outlet shall be installed near the equipment and shall be easily accessible.
- DISPOSAL: Do not dispose this product as unsorted municipal waste. Collection of such waste separately for special treatment is necessary.