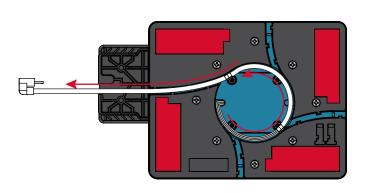

Determine which cable channel best routes the power cable to the tablet's power port, and remove the plug (colored pink) at the end of the channel.

Route the cable(s) through the cable channel, starting counter-clockwise in the center cable channel.