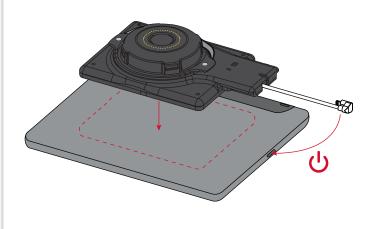

Determine where to place the EZ Back with a Cradle attached, on the back of the tablet. The cradle should be even with the top and side of the tablet. On smaller tablets, center the RapidDoc Mounting Disk on the tablet.

Determine which cable channel best routes the power cable to the tablet's power port, and remove the plug (colored pink) at the end of the channel.

Route the cable(s) through the cable channel, starting counter-clockwise in the center cable channel.