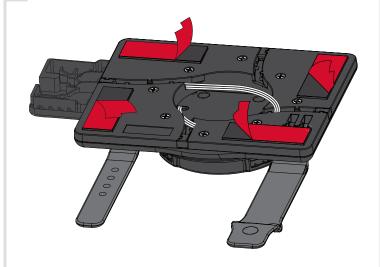

**4** Peel the red film off of the adhesive tape on the EZ Back.

Place the EZ Back on the back of the tablet. Then, plug in the power connector while pushing the extra cable into the EZ back.

For full adhesion, use a rubber band to hold the EZ Back in place for 24 hours before using.