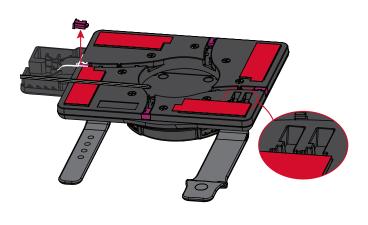

Determine which cable channel best routes the power cable to the tablet's power port, and remove the plug (colored pink) at the end of the channel.

Route the cable(s) through the cable channel, starting counter-clockwise in the center cable channel.