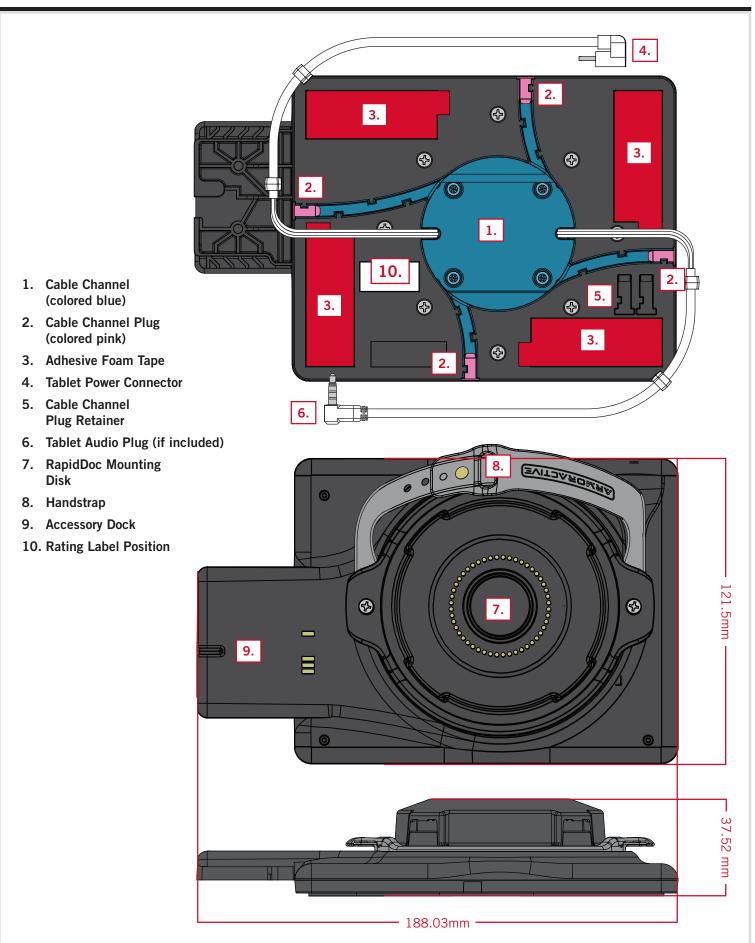

Determine which cable channel best routes the power cable to the tablet's power port, and remove the plug (colored pink) at the end of the channel.

Route the cable(s) through the cable channel, starting counter-clockwise in the center cable channel.