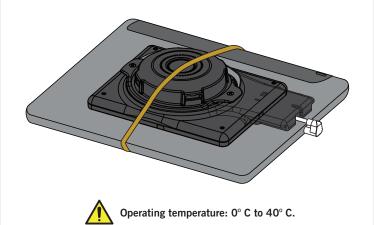

Determine which cable channel best routes the power cable to the tablet's power port, and remove the plug (colored pink) at the end of the channel.

Route the cable(s) through the cable channel, starting counter-clockwise in the center cable channel.