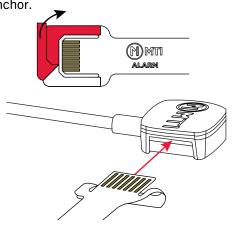

## STYLUS PENCIL SECURITY INSTALLATION

Remove FlexSensor adhesive film and completely insert the connector end into the FlexTech cable. Press on the VHB Security Tab to fully adhere it to the underside of the anchor.