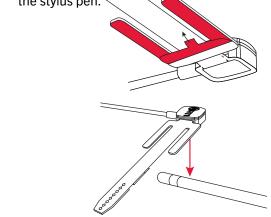

Align cable to the stylus pen with the sensor on the curved part of the pen, leaving the flat side available to mount to the iPad. Remove VHB backing from FlexSensor and place on the stylus pen.

3 Wrap adhesive FlexSensor around the stylus pen.

Feed FlexSensor through the top of the FlexTech cable and continue to wrap around stylus pen.

Tighten FlexSensor, then peel VHB and the end of the FlexSensor and adhere to underside of anchor.

**6** There may be some excess FlexSensor at the end.