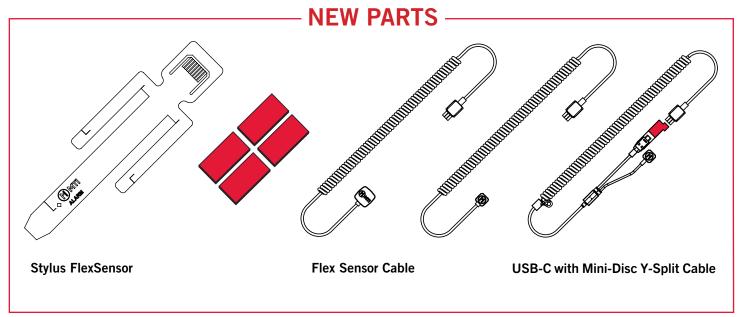

## CORE II SECURITY FOR IPAD w/PENCIL AND MAGIC KEYBOARD







## STYLUS PENCIL SECURITY INSTALLATION



Remove FlexSensor adhesive film and completely insert the connector end into the FlexTech cable. Press on the VHB Security Tab to fully adhere it to the underside of the anchor.



Align cable to the stylus pen with the sensor on the curved part of the pen, leaving the flat side available to mount to the iPad. Remove VHB backing from FlexSensor and place on the stylus pen.



3 Wrap adhesive FlexSensor around the stylus pen.



Feed FlexSensor through the top of the FlexTech cable and continue to wrap around stylus pen.



Tighten FlexSensor, then peel VHB and the end of the FlexSensor and adhere to underside of anchor.



**6** There may be some excess FlexSensor at the end.







## **FINISHED INSTALLATION**