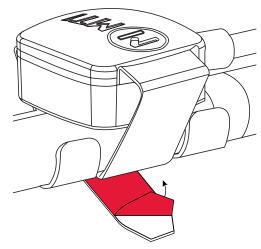

Feed FlexSensor through the top of the FlexTech cable and continue to wrap around stylus pen.

Tighten FlexSensor, then peel VHB and the end of the FlexSensor and adhere to underside of anchor.

**6** There may be some excess FlexSensor at the end.