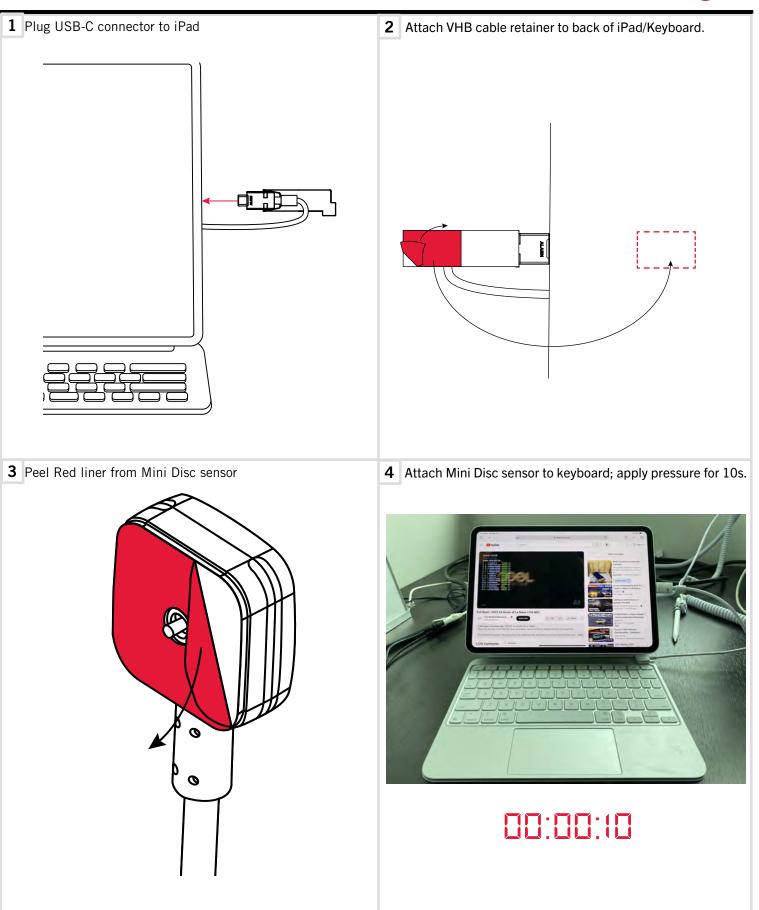

## CORE II SECURITY FOR IPAD w/PENCIL AND MAGIC KEYBOARD

## STYLUS PENCIL SECURITY INSTALLATION

Remove FlexSensor adhesive film and completely insert the connector end into the FlexTech cable. Press on the VHB Security Tab to fully adhere it to the underside of the anchor.

Align cable to the stylus pen with the sensor on the curved part of the pen, leaving the flat side available to mount to the iPad. Remove VHB backing from FlexSensor and place on the stylus pen.

3 Wrap adhesive FlexSensor around the stylus pen.

Feed FlexSensor through the top of the FlexTech cable and continue to wrap around stylus pen.

Tighten FlexSensor, then peel VHB and the end of the FlexSensor and adhere to underside of anchor.

**6** There may be some excess FlexSensor at the end.