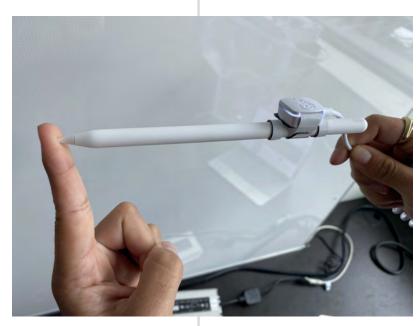

Align cable to the stylus pen with the sensor on the curved part of the pen, leaving the flat side available to mount to the iPad. Remove VHB backing from FlexSensor and place on the stylus pen.

3 Wrap adhesive FlexSensor around the stylus pen.

Feed FlexSensor through the top of the FlexTech cable and continue to wrap around stylus pen.

Tighten FlexSensor, then peel VHB and the end of the FlexSensor and adhere to underside of anchor.

**6** There may be some excess FlexSensor at the end.