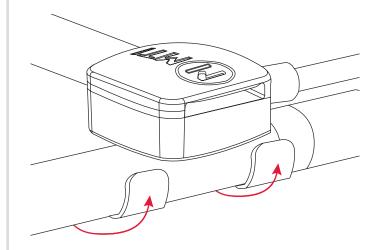

Align cable to the stylus pen with the sensor on the curved part of the pen, leaving the flat side available to mount to the iPad. Remove VHB backing from FlexSensor and place on the stylus pen.

3 Wrap adhesive FlexSensor around the stylus pen.

Feed FlexSensor through the top of the FlexTech cable and continue to wrap around stylus pen.

Tighten FlexSensor, then peel VHB and the end of the FlexSensor and adhere to underside of anchor.

**6** There may be some excess FlexSensor at the end.