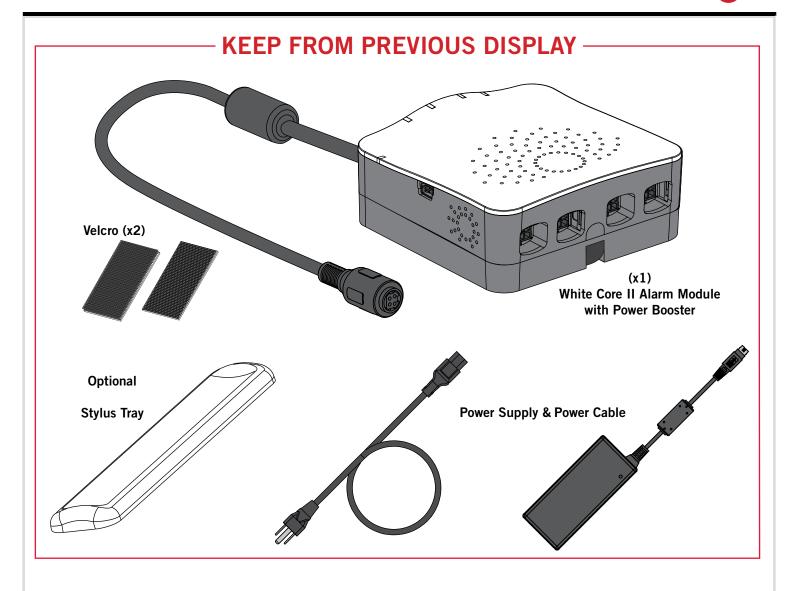

## CORE II SECURITY FOR IPAD w/PENCIL AND MAGIC KEYBOARD







## STYLUS PENCIL SECURITY INSTALLATION



Remove FlexSensor adhesive film and completely insert the connector end into the FlexTech cable. Press on the VHB Security Tab to fully adhere it to the underside of the anchor.



Align cable to the stylus pen with the sensor on the curved part of the pen, leaving the flat side available to mount to the iPad. Remove VHB backing from FlexSensor and place on the stylus pen.



3 Wrap adhesive FlexSensor around the stylus pen.



Feed FlexSensor through the top of the FlexTech cable and continue to wrap around stylus pen.



Tighten FlexSensor, then peel VHB and the end of the FlexSensor and adhere to underside of anchor.



**6** There may be some excess FlexSensor at the end.







## **FINISHED INSTALLATION**