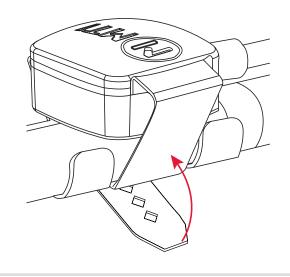

## CORE II SECURITY FOR IPAD w/PENCIL AND MAGIC KEYBOARD







## STYLUS PENCIL SECURITY INSTALLATION



Remove FlexSensor adhesive film and completely insert the connector end into the FlexTech cable. Press on the VHB Security Tab to fully adhere it to the underside of the anchor.



Align cable to the stylus pen with the sensor on the curved part of the pen, leaving the flat side available to mount to the iPad. Remove VHB backing from FlexSensor and place on the stylus pen.



3 Wrap adhesive FlexSensor around the stylus pen.



Feed FlexSensor through the top of the FlexTech cable and continue to wrap around stylus pen.



Tighten FlexSensor, then peel VHB and the end of the FlexSensor and adhere to underside of anchor.



**6** There may be some excess FlexSensor at the end.







## **FINISHED INSTALLATION**