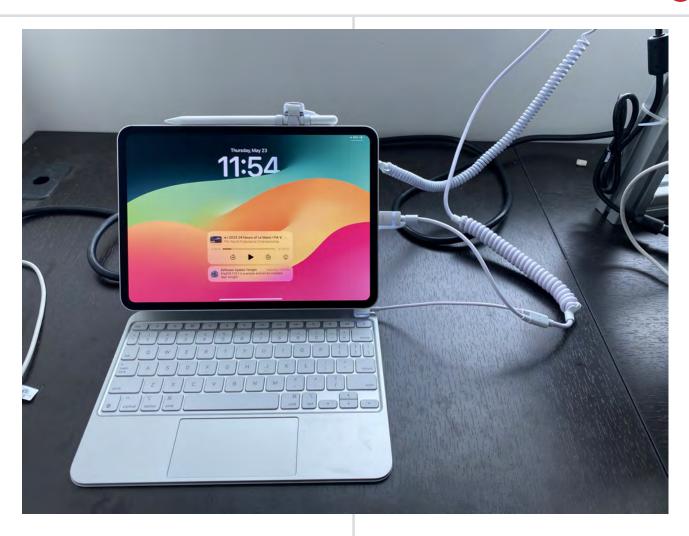

/PENCIL AND MAGIC KEYBOARD







## STYLUS PENCIL SECURITY INSTALLATION



Remove FlexSensor adhesive film and completely insert the connector end into the FlexTech cable. Press on the VHB Security Tab to fully adhere it to the underside of the anchor.



Align cable to the stylus pen with the sensor on the curved part of the pen, leaving the flat side available to mount to the iPad. Remove VHB backing from FlexSensor and place on the stylus pen.



3 Wrap adhesive FlexSensor around the stylus pen.



Feed FlexSensor through the top of the FlexTech cable and continue to wrap around stylus pen.



Tighten FlexSensor, then peel VHB and the end of the FlexSensor and adhere to underside of anchor.



**6** There may be some excess FlexSensor at the end.







## **FINISHED INSTALLATION**