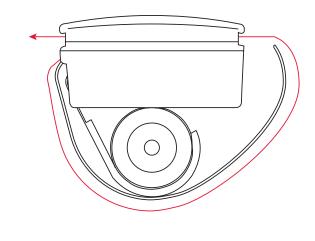

Align cable to the stylus pen with the sensor on the curved part of the pen, leaving the flat side available to mount to the iPad. Remove VHB backing from FlexSensor and place on the stylus pen.

3 Wrap adhesive FlexSensor around the stylus pen.

Feed FlexSensor through the top of the FlexTech cable and continue to wrap around stylus pen.

Tighten FlexSensor, then peel VHB and the end of the FlexSensor and adhere to underside of anchor.

**6** There may be some excess FlexSensor at the end.